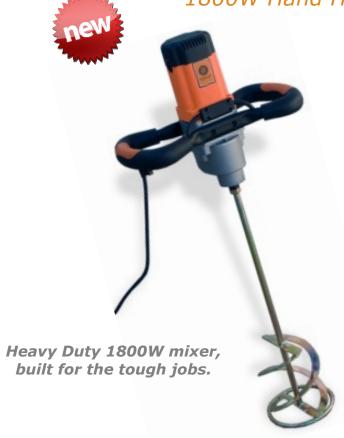

## **The BNR6400**

1800W Hand Held Power Mixer

- Variable speed adjustment with a lock-on feature.
- Two-speed gear box.
- Powerful high torque motor.
- Soft-start and constant speed control.
- Ergonomically designed handle with soft grip design.
- Double insulated.
- 12' power cord.
- Standard M14 paddle connection.
- BNRA0315 1/2" chuck.
- Includes general purpose mixing paddle, 6-1/2" or 160 mm (BNR001-160).